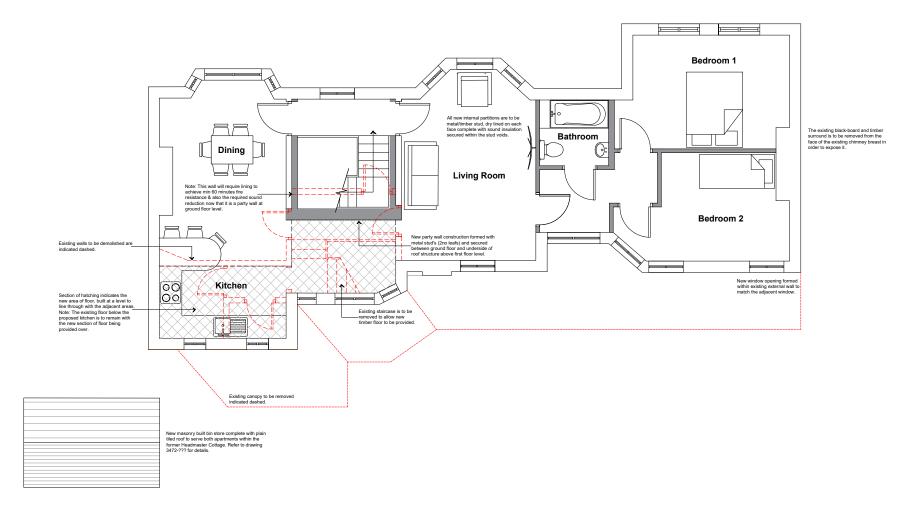

## Proposed First Floor Plan

**Proposed Ground Floor Plan** 

| B                                            | Läyouts amended; each apartments en<br>along with stair case locations and GA I<br>Läyouts amended; Bin Store relocated;<br>amended to shore additional windows. | ayouts als               | o altered.    | 26.11.19<br>30.10.19 |         |  |  |  |  |
|----------------------------------------------|------------------------------------------------------------------------------------------------------------------------------------------------------------------|--------------------------|---------------|----------------------|---------|--|--|--|--|
| REV                                          | DETAILS                                                                                                                                                          |                          |               | DATE                 | CHECKED |  |  |  |  |
| brownhill hayward brown                      |                                                                                                                                                                  |                          |               |                      |         |  |  |  |  |
| 01543 254357 - mail@bhbarchitects.co.uk      |                                                                                                                                                                  |                          |               |                      |         |  |  |  |  |
| The F                                        | The Pearson Building & Headmasters Cottage DRAWING NO.                                                                                                           |                          |               |                      |         |  |  |  |  |
| Proposed Plans - Headmaster Cottage 3472-005 |                                                                                                                                                                  |                          |               |                      |         |  |  |  |  |
| i loposed i lans - fieadmaster Oottage       |                                                                                                                                                                  |                          |               |                      | DATE    |  |  |  |  |
|                                              | rd Blunt                                                                                                                                                         | в                        | May 19        |                      |         |  |  |  |  |
| Richa                                        |                                                                                                                                                                  | DI ANININO DRAWN CHECKED |               |                      |         |  |  |  |  |
| Richa                                        |                                                                                                                                                                  | DRAWN                    | CHECKED       | SCALE                | May 19  |  |  |  |  |
| Richa                                        | PLANNING                                                                                                                                                         | drawn<br>LA              | CHECKED<br>JL | SCALE<br>1:50 @ /    |         |  |  |  |  |