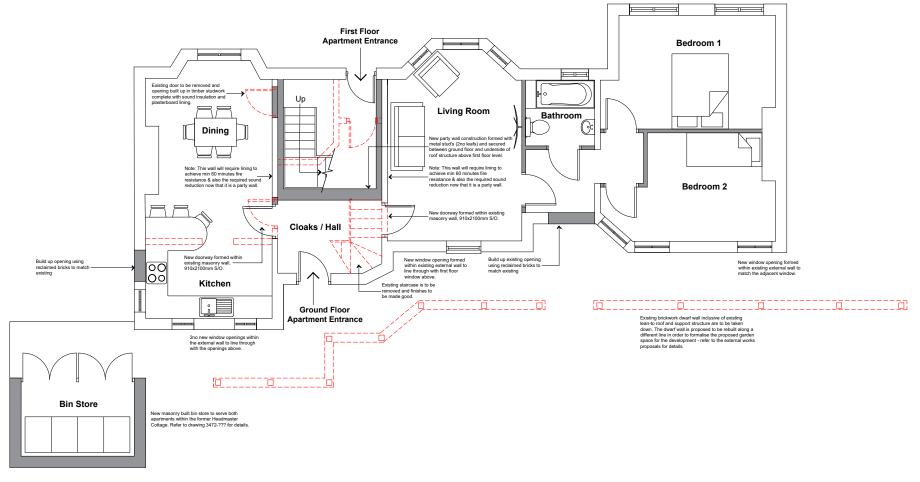

## Proposed First Floor Plan

**Proposed Ground Floor Plan** 

| B                                            | Läyouts amended; each apartments en<br>along with stair case locations and GA I<br>Läyouts amended; Bin Store relocated;<br>amended to shore additional windows. | ayouts als               | o altered.    | 26.11.19<br>30.10.19 |         |  |  |  |  |
|----------------------------------------------|------------------------------------------------------------------------------------------------------------------------------------------------------------------|--------------------------|---------------|----------------------|---------|--|--|--|--|
| REV                                          | DETAILS                                                                                                                                                          |                          |               | DATE                 | CHECKED |  |  |  |  |
| brownhill hayward brown                      |                                                                                                                                                                  |                          |               |                      |         |  |  |  |  |
| 01543 254357 - mail@bhbarchitects.co.uk      |                                                                                                                                                                  |                          |               |                      |         |  |  |  |  |
| The F                                        | The Pearson Building & Headmasters Cottage DRAWING NO.                                                                                                           |                          |               |                      |         |  |  |  |  |
| Proposed Plans - Headmaster Cottage 3472-005 |                                                                                                                                                                  |                          |               |                      |         |  |  |  |  |
| i loposed i lans - fieadmaster Oottage       |                                                                                                                                                                  |                          |               |                      | DATE    |  |  |  |  |
|                                              | rd Blunt                                                                                                                                                         | в                        | May 19        |                      |         |  |  |  |  |
| Richa                                        |                                                                                                                                                                  | DI ANININO DRAWN CHECKED |               |                      |         |  |  |  |  |
| Richa                                        |                                                                                                                                                                  | DRAWN                    | CHECKED       | SCALE                | May 19  |  |  |  |  |
| Richa                                        | PLANNING                                                                                                                                                         | drawn<br>LA              | CHECKED<br>JL | SCALE<br>1:50 @ /    |         |  |  |  |  |